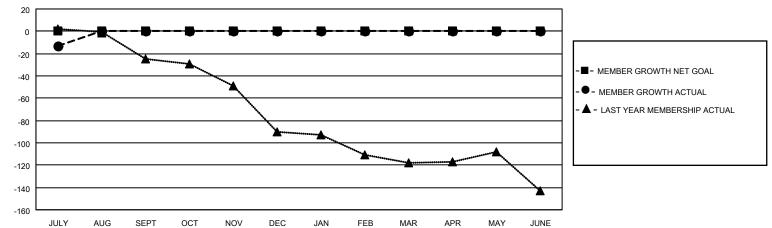

## GOALS AND ACTUAL MEMBERS CUMULATIVE

| DROPPED CLUBS: 0 |    | 4 CLUBS OF 59 ADDED 1 OR MORE<br>NEW MEMBERS | GENDER DISTRIBUTION  MALE 1,038 (56.91%) |              |     |
|------------------|----|----------------------------------------------|------------------------------------------|--------------|-----|
| DROPPED MEMBERS  |    |                                              | FEMALE                                   | 786 (43.09%) |     |
| DECEASED         | 0  | CLICK HERE FOR CUMULATIVE                    | TOTAL FAMILY UNIT MEMBERS                |              | 403 |
| CLUB CANCELLED   | 0  | MEMBERSHIP DATA                              |                                          |              | 200 |
| OTHER 24         |    |                                              | FAMILY MEMBERS PAYING HALF DUES          |              | 209 |
| TOTAL            | 24 |                                              | 5020                                     |              |     |